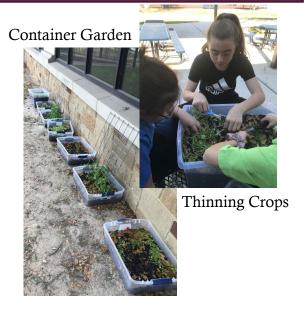

### Science of Gardening

- 5th grade—18 students
- 6 sessions
- Knowledge increased 81% in 5 of 6 areas

- Hwy 624-new client to Extension
- Megan Clayton, Range Specialist

Individual: 1,396

Correspondence: 12, 086