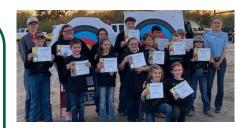

#### 4-H Grows!

- 106 youth = 607% increase from 2018
- 18 adult = 350% increase from 2018
- 41 Shooting Sports youth = 105% increase from 2018
- 13 Shooting Sports adult = 550% increase from 2018

District 12 Archery Contest