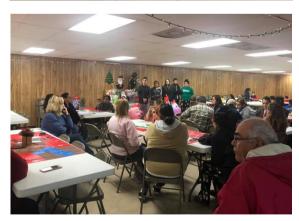

#### 2019 4H Grows

LaSalle County maintains two very active 4H clubs. Both Cotulla and Encial 4H have completed there OneDay community service projects. Cotulla 4H collected roughly eighty cozy items for patients at Las Palmas Nursing Home. Sweat shirts, hats, gloves and blankets were all collected by members. 4H members were then able to hand out all the items. Encinal 4H met at the nursing home in Encinal and sang Christmas carols to all the patients. Both events were a success with approximate fifteen members at each event.