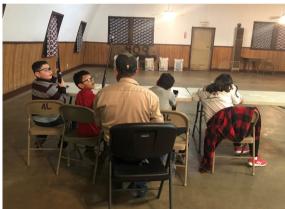

LaSalle County has also seen great success with our 4H shooting sports team. Our club's volunteer, Johnny Gomez, practices with the team every Thursday night. This is sponsored by the American Allegient. LaSalle County has approximately ten members on the shooting sports team.