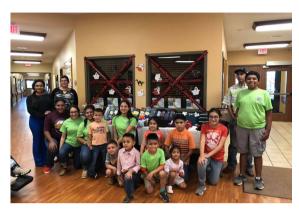

#### 2019 4H Grows

LaSalle County maintains two very active 4H clubs. Both Cotulla and Encial 4H have completed there OneDay community service projects. Cotulla 4H collected roughly eighty cozy items for patients at Las Palmas Nursing Home. Sweat shirts, hats, gloves and blankets were all collected by members. 4H members were then able to hand out all the items. Encinal 4H met at the nursing home in Encinal and sang Christmas carols to all the patients. Both events were a success with approximate fifteen members at each event.