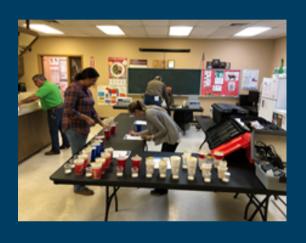

#### **2019 Regional Water Screening**

LaSalle County and surrounding counties were able to conduct a private landowners well water screening. The purpose was to gather valuable information regarding wells. Items that were tested included information about salinity, nitrates, nitrites, bacteria as well as hydro-carbons. 62 samples were collected and tested at the Frio County Agrilife Extension office.