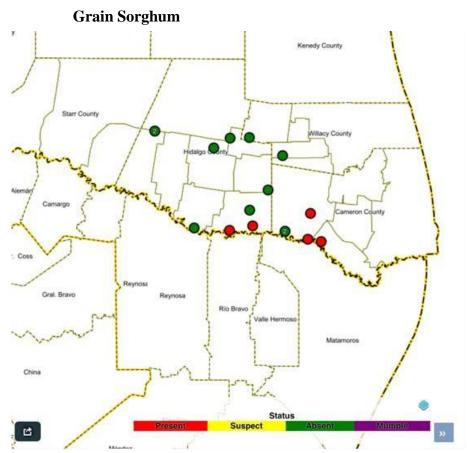

We continue to scout grain sorghum for sugarcane aphids but have not seen any populations of concern yet. Here is a map of where we have been scouting for sugarcane aphids. Red dots are where they have been present and green dots are where we have checked and not see any yet. We will continue to monitor and alert as they migrate inland in the next coming two weeks.