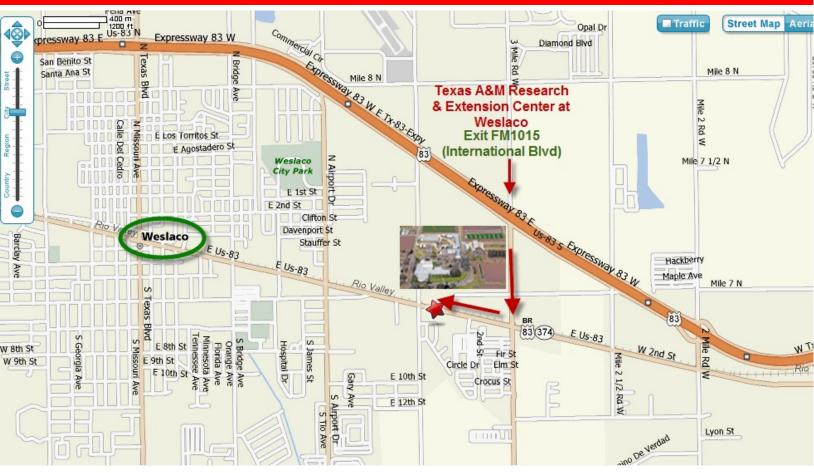

A map to the Texas A&M AgriLife Research and Extension Center at Weslaco can be found on our website at <u>http://southtexas.tamu.edu/contacts/</u>,

From McAllen, take Expressway 83 going East all the way to Weslaco. Exit on FM 1015 (Int'l Blvd). Turn South on FM1015 and go to the light at US Business Hwy 83. Turn right (going West) on US Business Hwy 83. Our gated complex is at that corner, turn right into the first gate (you will see the AgriLife sign). Come in through the gate and turn right at the first driveway. Our office is facing South (arched glass entrance).

From Brownsville, take Expressway 83 going West all the way to Weslaco. Exit on FM 1015 (Int'l Blvd). Turn South on FM1015 and go to the light at US Business Hwy 83. Turn right (going West) on US Business Hwy 83. Our gated complex is at that corner, turn right into the first gate (you will see the AgriLife sign). Come in through the gate and turn right at the first driveway. Our office is facing South (arched glass entrance).