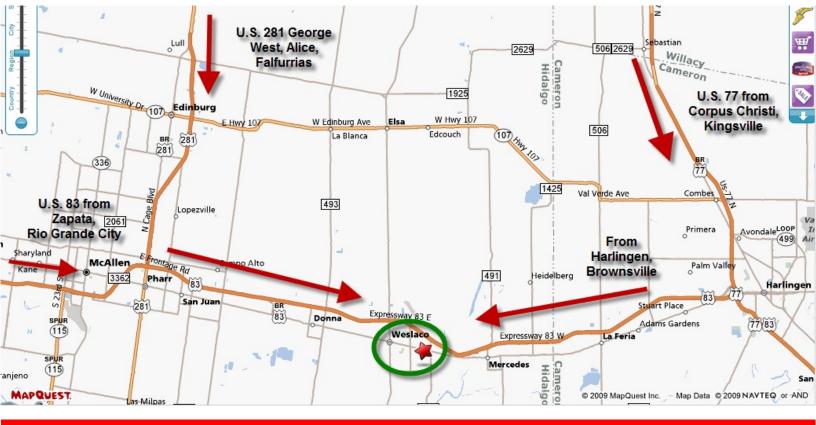

A map to the Texas A&M AgriLife Research and Extension Center at Weslaco can be found on our website at <u>http://southtexas.tamu.edu/contacts/</u>,

From McAllen, take Expressway 83 going East all the way to Weslaco. Exit on FM 1015 (Int'l Blvd). Turn South on FM1015 and go to the light at US Business Hwy 83. Turn right (going West) on US Business Hwy 83. Our gated complex is at that corner, turn right into the first gate (you will see the AgriLife sign). Come in through the gate and turn right at the first driveway. Our office is facing South (arched glass entrance).

From Brownsville, take Expressway 83 going West all the way to Weslaco. Exit on FM 1015 (Int'l Blvd). Turn South on FM1015 and go to the light at US Business Hwy 83. Turn right (going West) on US Business Hwy 83. Our gated complex is at that corner, turn right into the first gate (you will see the AgriLife sign). Come in through the gate and turn right at the first driveway. Our office is facing South (arched glass entrance).