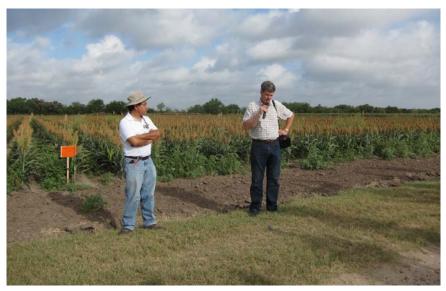

#### **Grain Sorghum**

In grain sorghum sugarcane aphids are still scarce although we have picked up on them in a couple of very late planted fields in the Valley and are checking to monitor whether it will make a comeback in population. Most fields are going into harvest so we do not foresee having any issues with honeydew in the fields. A special thanks to all those who were able to come to the Sugarcane aphid field day yesterday; your support in our efforts is greatly appreciated. Thank you!

Dr. Raul Villanueva and county agent Brad Cowan talk at the field day and below many growers and consultants made it to