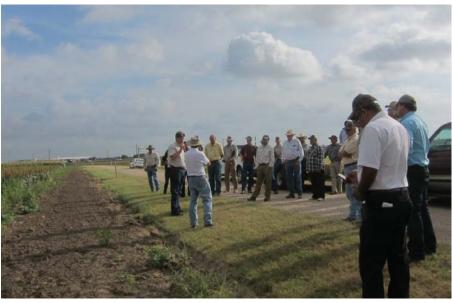

#### **Grain Sorghum**

In grain sorghum sugarcane aphids are still scarce although we have picked up on them in a couple of very late planted fields in the Valley and are checking to monitor whether it will make a comeback in population. Most fields are going into harvest so we do not foresee having any issues with honeydew in the fields. A special thanks to all those who were able to come to the Sugarcane aphid field day yesterday; your support in our efforts is greatly appreciated. Thank you!

Dr. Raul Villanueva and county agent Brad Cowan talk at the field day and below many growers and consultants made it to