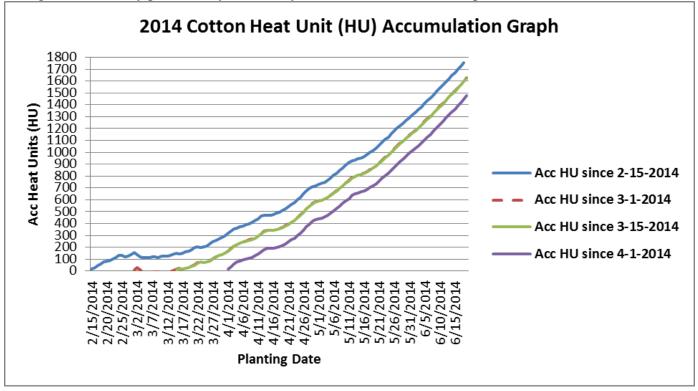

#### Cotton

Cotton is looking good as most fields were being irrigated since last week into this week. Some dry land cotton fields in Willacy County are looking stressed and are starting to lose some bolls due to the heat, so hopefully we will receive some much needed rain soon. Pest pressure this week was very low and clean in most fields. Some cotton fields in Cameron County were sprayed for red spidermites but many fields have declined in numbers.